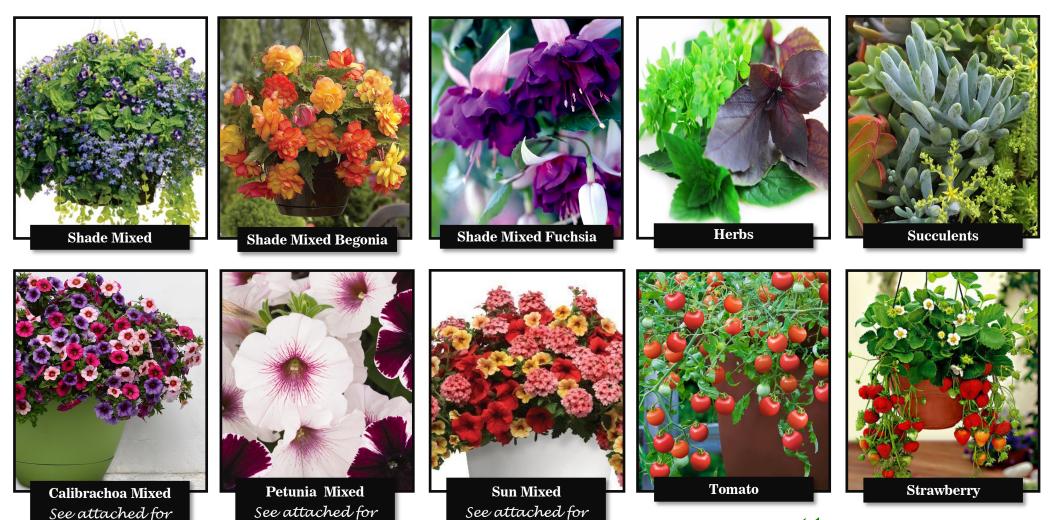

### Special Requests: \_

All reasonable efforts will be made to accommodate color themes and other special requests.

| QTY                 | Description                                          | Cost     | Total |
|---------------------|------------------------------------------------------|----------|-------|
|                     | 12" Mixed Calibrachoa (Million Bells) Hanging Basket | \$37.50  |       |
|                     | 12" Mixed Petunia Hanging Basket                     | \$37.50  |       |
|                     | 12" Mixed Sun Hanging Basket                         | \$37.50  |       |
|                     | 12" Mixed Shade Hanging Basket                       | \$37.50  |       |
|                     | 12" Fuchsia Hanging Basket                           | \$40.00  |       |
|                     | 10" Mixed Begonia Hanging Basket                     | \$40.00  |       |
|                     | 12" Mixed Sun Container                              | \$37.50  |       |
|                     | 12" Mixed Shade Container                            | \$37.50  |       |
|                     | 12" Tumbler Tomato                                   | \$25.00  |       |
|                     | 12" Strawberry Hanging Basket                        | \$25.00  |       |
|                     | 4" Popular Herb Tray (10 per Tray)                   | \$30.00  |       |
|                     | 4" Easy Care Succulent Assortment (10 per Tray)      | \$40.00  |       |
|                     |                                                      |          |       |
| Payment Information |                                                      | Subtotal |       |
| Payment Information |                                                      | GST 5%   |       |