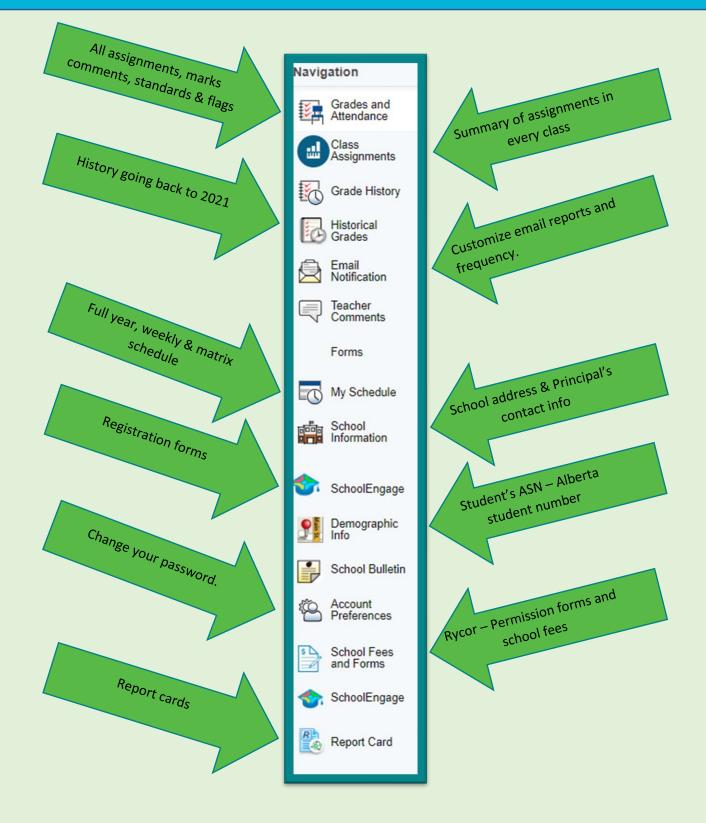

## **PowerSchool Parent Portal**

Web browser advantages

View the outcomes for each assignment, scores, comments, flags and final grade calculations.

| Standards Grades:                                                                                                               |    |     |                         |  |  |  |  |  |
|---------------------------------------------------------------------------------------------------------------------------------|----|-----|-------------------------|--|--|--|--|--|
| Grades and Attendance Standards Grades                                                                                          |    |     |                         |  |  |  |  |  |
|                                                                                                                                 |    |     | Expand All Collapse All |  |  |  |  |  |
| Current Classes   1-2(M-F) 4(T) 6(T-W)Gr 2 Language Arts & Literature- 24-25   3(M-W) 4(M,W) 5(H-F) 6(H)Gr 2 Mathematics- 24-25 |    |     |                         |  |  |  |  |  |
| Standards                                                                                                                       | S1 | \$2 | Y1                      |  |  |  |  |  |
| 2MATNC.1.1.2 Identify the digits representing thousands, hundreds, tens, and ones based on<br>place in a natural number.        | p  |     | Р                       |  |  |  |  |  |
| 2MATNC.1.1.14 Compare and order natural numbers.                                                                                | р  |     | Р                       |  |  |  |  |  |